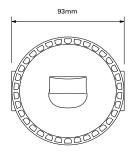

## **Dimensions**

### **Technical Specification**

| Mounting Type         | Wall                                    |
|-----------------------|-----------------------------------------|
| Voltage               | 9 - 60VDC                               |
| Current               | 10 - 25mA dependent on setting          |
| Coverage (y)          | 7.5m (Switchable to 2.5m)*              |
| Mounting Height (x)   | 2.4m (max)                              |
| Coverage Volume Code  | W-2.4-7.5                               |
| Coverage Volume       | 135m³ (15m³)                            |
| Flash Rate            | 1Hz (Switchable to 0.5Hz)               |
| Operating Temperature | -25°C to +70°C                          |
| Monitoring            | Reverse Polarity                        |
| Protection            | IP33C Shallow Base IP65 Deep and U Base |
| Weight                | 100g                                    |
| Body Colour           | White or Red                            |
| Flash Colour          | White or Red                            |
|                       |                                         |