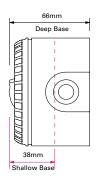

## **Dimensions**

### **Technical Specification**

| Mounting Type         | Wall                                    |
|-----------------------|-----------------------------------------|
| Voltage               | 9 - 60VDC                               |
| Current               | 10 - 25mA dependent on setting          |
| Coverage (y)          | 7.5m (Switchable to 2.5m)*              |
| Mounting Height (x)   | 2.4m (max)                              |
| Coverage Volume Code  | W-2.4-7.5                               |
| Coverage Volume       | 135m³ (15m³)                            |
| Flash Rate            | 1Hz (Switchable to 0.5Hz)               |
| Operating Temperature | -25°C to +70°C                          |
| Monitoring            | Reverse Polarity                        |
| Protection            | IP33C Shallow Base IP65 Deep and U Base |
| Weight                | 100g                                    |
| Body Colour           | White or Red                            |
| Flash Colour          | White or Red                            |
|                       |                                         |