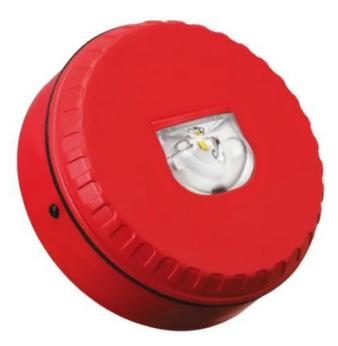

# **Beacons**

Solista LX Wall Australian Standard

The Solista LX Wall is suitable for a variety of applications, available in a red or white body and compatible with the full range of Eaton sounder bayonet bases.

A patented lens design distributes light to achieve the required illumination specified by AS ISO7240.23:2014, whilst using minimum current consumption.