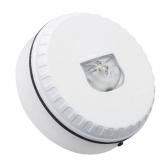

<sup>\*</sup> CNPP test results

Solista LX Wall White

| Reference | Description |
|-----------|-------------|
|           |             |

| BS-SOL-LX-W-RF-R1-S | Solista LX Wall, Red Flash, Red Body, Shallow Base     |
|---------------------|--------------------------------------------------------|
| BS-SOL-LX-W-RF-W1-S | Solista LX Wall, Red Flash, White Body, Shallow Base   |
| BS-SOL-LX-W-WF-R1-S | Solista LX Wall, White Flash, Red Body, Shallow Base   |
| BS-SOL-LX-W-WF-W1-S | Solista LX Wall, White Flash, White Body, Shallow Base |